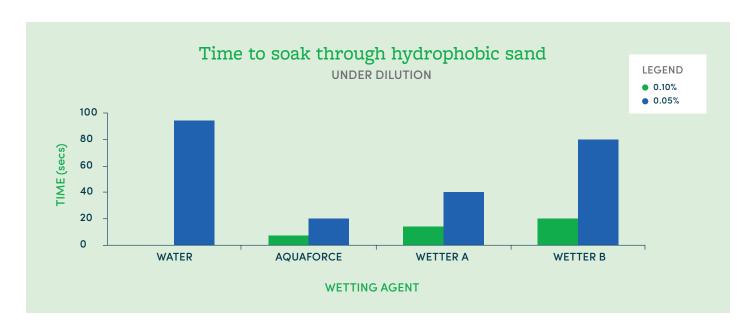

## WHAT MAKES AQUAFORCE DIFFERENT?

AQUAFORCE continues to penetrate under dilution.

Other wetters stop penetrating under irrigation (see below)

- This ensures excellent vertical and lateral penetration of the soil
- Wetter is uniformly distributed in the profile
- Thorough rewetting is achieved under irrigation