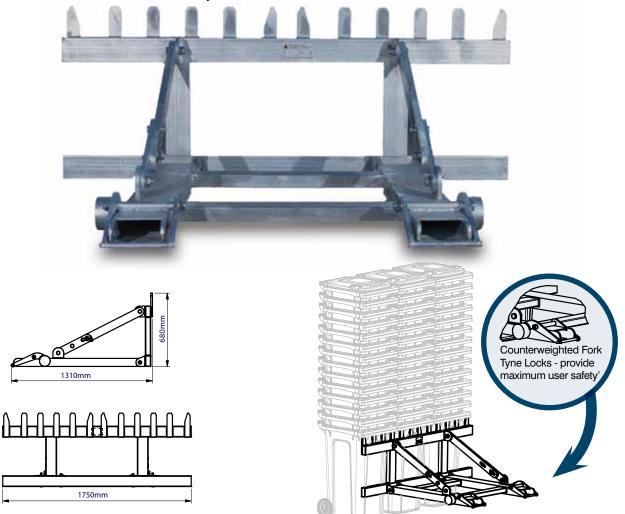

# Multi Stack Lifter

The SULO multi stack lifter fork lift truck (FLT) attachment is designed to assist in the safe handling of 2 and 4 wheel Mobile Garbage Bins (MGBs). The FLT attachment enables multiple MGB stacks to be easily lifted and relocated in a safe and efficient manner. The attachment is suitable for use on 80, 120, 140, 240 360, 660 and 1100 litre MGBs and is fitted with counterweighted fork tyne locks for maximum safety.

The product bears an engineering compliance plate detailing the individual product's design and compliance to AS 2359.6-1995 Powered Industrial Trucks - Safety Code.

### **PRODUCT SPECIFICATIONS**

Safe Working Load (SWL): 525kg Load centre: 710mm Unit weight: 155kg

Tyne pocket size: 130mm x 65mm

Tyne pocket centres: 850mm

Finish: Corrosion protected

| STANDARD LIFTING CONFIGURATION x BIN SIZE |        |                  |                                |                                |                  |                                     |
|-------------------------------------------|--------|------------------|--------------------------------|--------------------------------|------------------|-------------------------------------|
| ВІ                                        | N SIZE | STD STACK<br>QTY | APPROX<br>STACK<br>HEIGHT (mm) | APPROX<br>STACK<br>WEIGHT (kg) | MAX<br>No STACKS | APPROX<br>TOTAL LIFT<br>WEIGHT (kg) |
|                                           | 80L    | 14               | 2540                           | 56                             | 4                | 224                                 |
|                                           | 120L   | 14               | 2690                           | 84                             | 4                | 336                                 |
|                                           | 140L   | 14               | 2690                           | 96                             | 3                | 288                                 |
|                                           | 240L   | 14               | 2690                           | 124                            | 3                | 372                                 |
|                                           | 360L   | 12               | 2590                           | 141                            | 3                | 423                                 |
|                                           | 660L   | 5                | 2650                           | 215                            | 1                | 215                                 |
|                                           | 1100L  | 5                | 2650                           | 325                            | 1                | 325                                 |